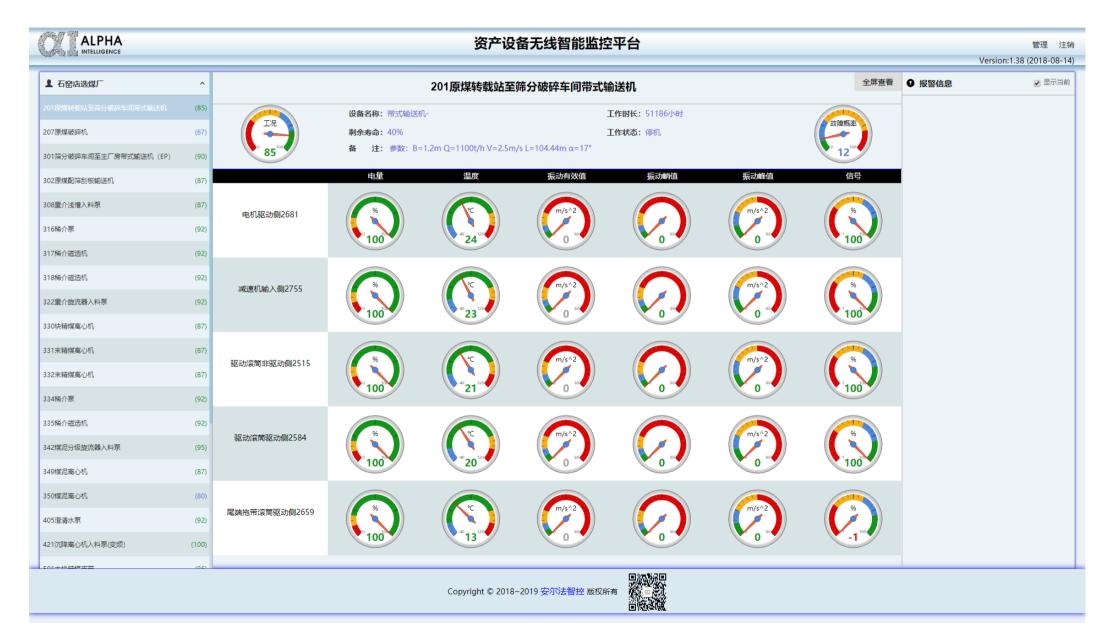

# **Step 3 - Al Analysis Framework based on cloud-based Big Data**

#### **Optimize Management Efficiency**

Visualization of the operation data and data-driven decision support can make management fleet more efficient and proactive. Enhance the connection of departments in the organization and optimize the data sharing timely and consistency.