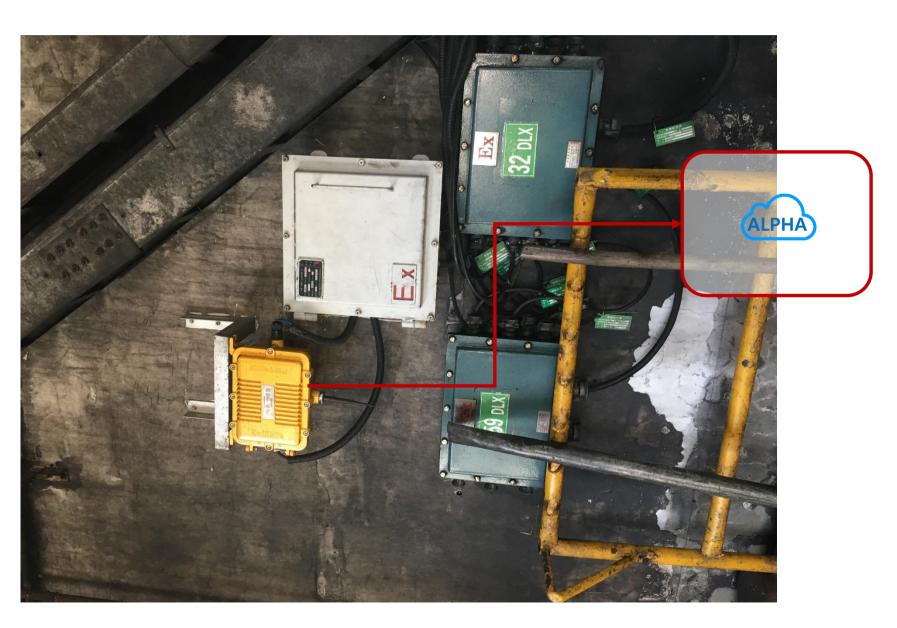

# **Step 1 - DATA real-time monitoring in plants**

# **Step 2 - DATA uploaded into ALPHA Cloud**