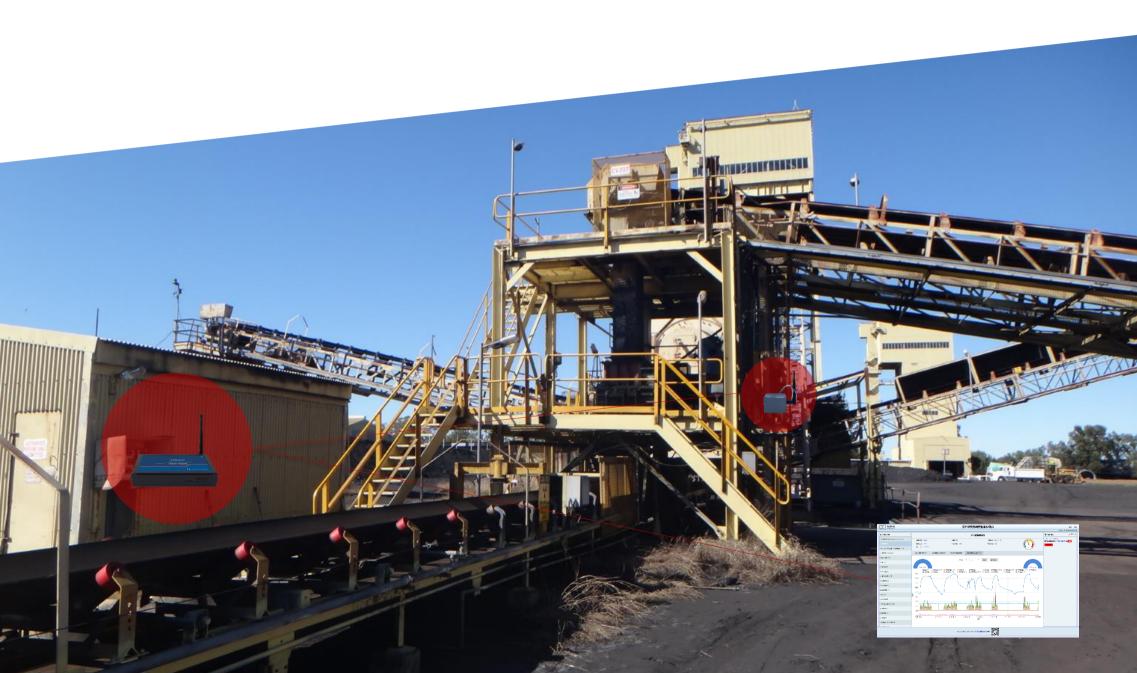

# **Step 1 - DATA real-time monitoring in plants**

# **Step 2 - DATA uploaded into ALPHA Cloud**

# **Step 3 - Al Analysis Framework based on cloud-based Big Data**