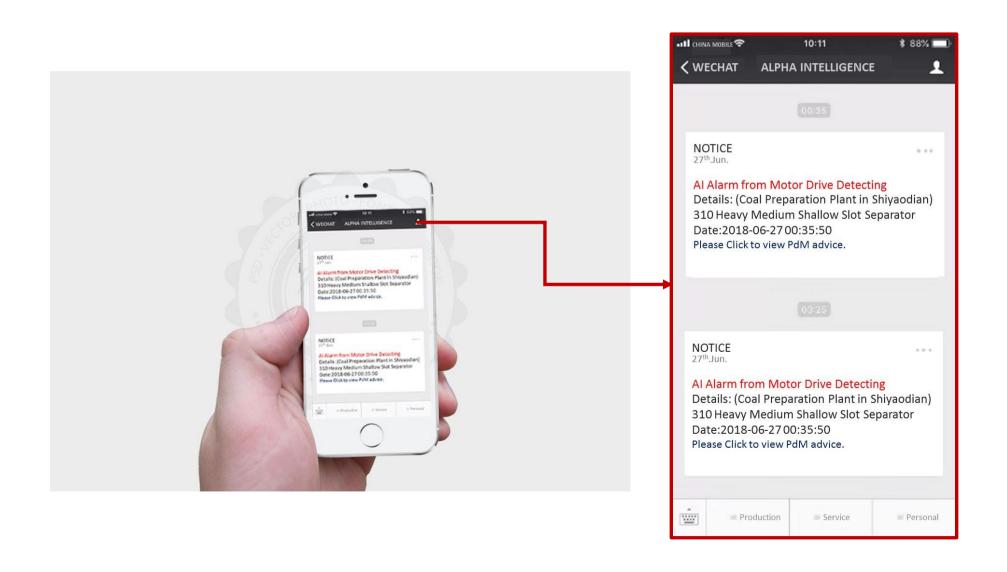

## **Step 4 - Expert Database and Pro-support from ALPHA**

## **Step 5 - Mobile Application and Directly Notification to Maintenance Team**